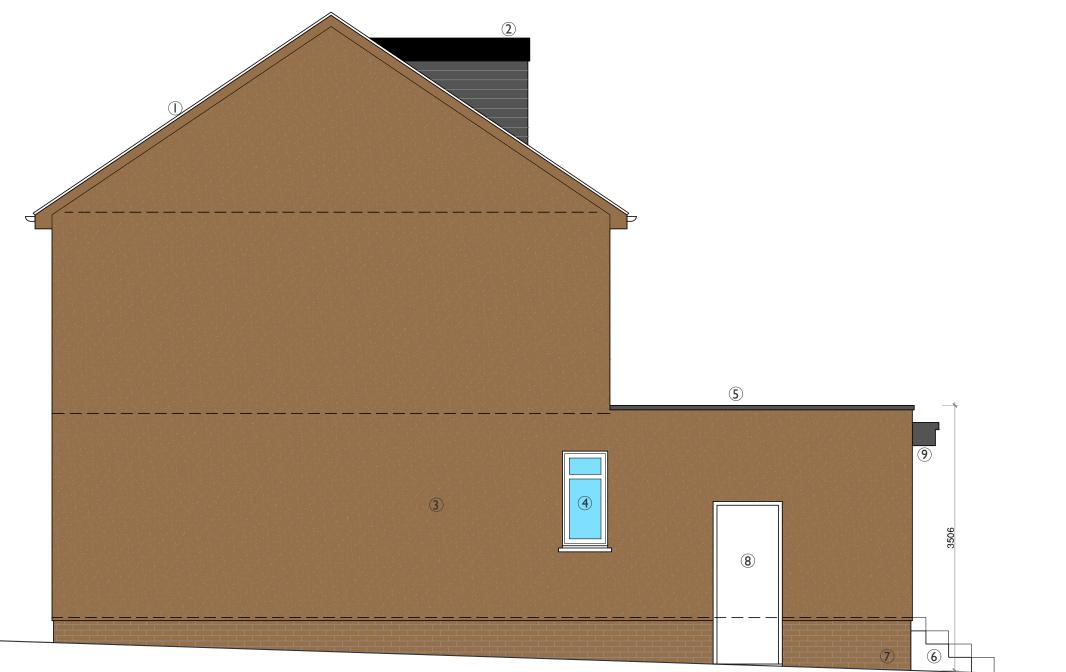

Proposed South West Elevation 1:50

LEGEND - red lines indicates removals

- LEGEND red lines indicates removals
  I New roof. Material to match existing
  2 New dormer with timber cladding (colour to match tiles). Material and style of window to match existing
  3 Render to match existing
  4 New window with frosted glass.
  5 Metal capped parapet to flat roof
  6 New steps from floor level down to garden level.
  7 Brick basecourse to match existing
  8 Door to external store
  9 Overhang with concealed gutter

| (                                                                          |                                     |      |          |         |      |  |  |
|----------------------------------------------------------------------------|-------------------------------------|------|----------|---------|------|--|--|
| А                                                                          | Planning Revision<br>Planning       |      |          |         |      |  |  |
| Rev.                                                                       | Revision                            |      |          |         | Date |  |  |
| Rc                                                                         | binson A                            | \rch | itectura | l Servi | ces  |  |  |
| 15 GREENBANK DRIVE<br>EDINBURGH<br>EH10 5RE                                |                                     |      |          |         |      |  |  |
| <sup>Client</sup><br>Bobbi Dickson                                         |                                     |      |          |         |      |  |  |
| Project<br>Extension and Alterations at<br>14 Longstone Gardens, Edinburgh |                                     |      |          |         |      |  |  |
| Title Proposed South West Elevation                                        |                                     |      |          |         |      |  |  |
| Scal                                                                       | Scale 1:50@A3 Date July 20 Drawn SR |      |          |         |      |  |  |
| Drwg No 2023-(PL)10                                                        |                                     |      |          |         |      |  |  |