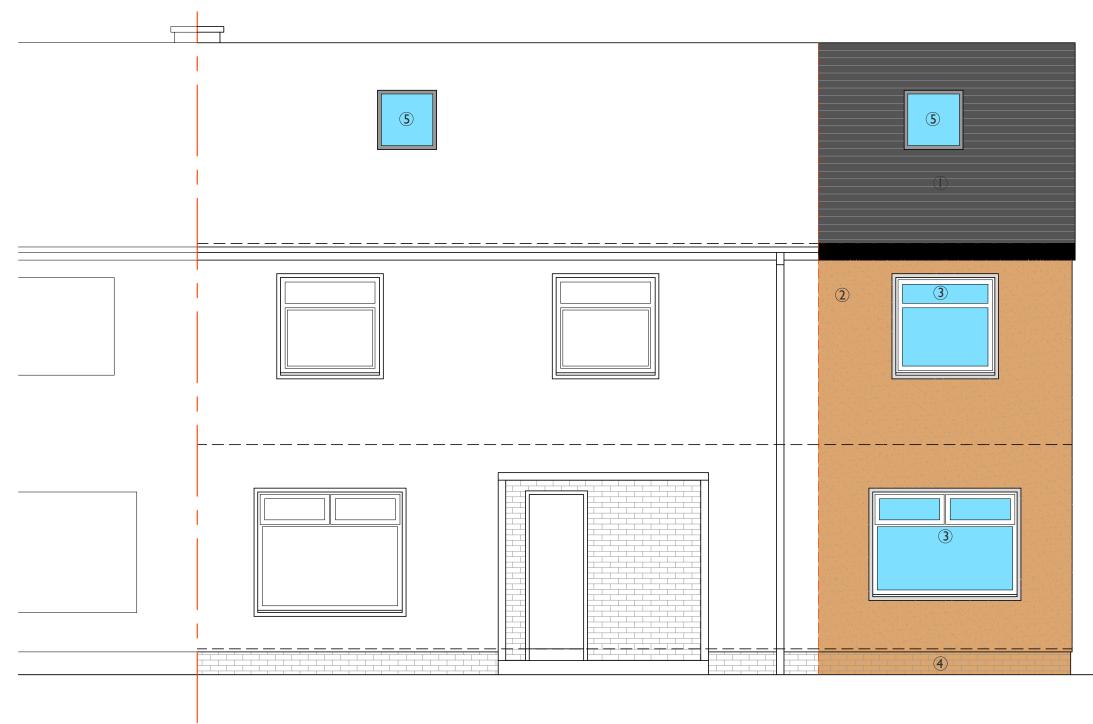

Proposed North West Elevation 1:50

- LEGEND red lines indicates removalsI -New roof. Material to match existing2 -Render to match existing3 -New window. Material and style to match existing4 -Brick basecourse to match existing5 -New rooflight

|                                                                            | Planning                                    |  |  | Nov21 |  |  |  |  |
|----------------------------------------------------------------------------|---------------------------------------------|--|--|-------|--|--|--|--|
| Rev.                                                                       | Revision                                    |  |  | Date  |  |  |  |  |
| Ro                                                                         | Robinson Architectural Services             |  |  |       |  |  |  |  |
| ED                                                                         | 15 GREENBANK DRIVE<br>EDINBURGH<br>EH10 5RE |  |  |       |  |  |  |  |
| Clie                                                                       | <sup>Client</sup><br>Bobbi Dickson          |  |  |       |  |  |  |  |
| Project<br>Extension and Alterations at<br>14 Longstone Gardens, Edinburgh |                                             |  |  |       |  |  |  |  |
| Title                                                                      | Title Proposed North West Elevation         |  |  |       |  |  |  |  |
| Sca                                                                        | Scale 1:50@A3 Date July 20 Drawn            |  |  |       |  |  |  |  |
| Drw                                                                        |                                             |  |  |       |  |  |  |  |