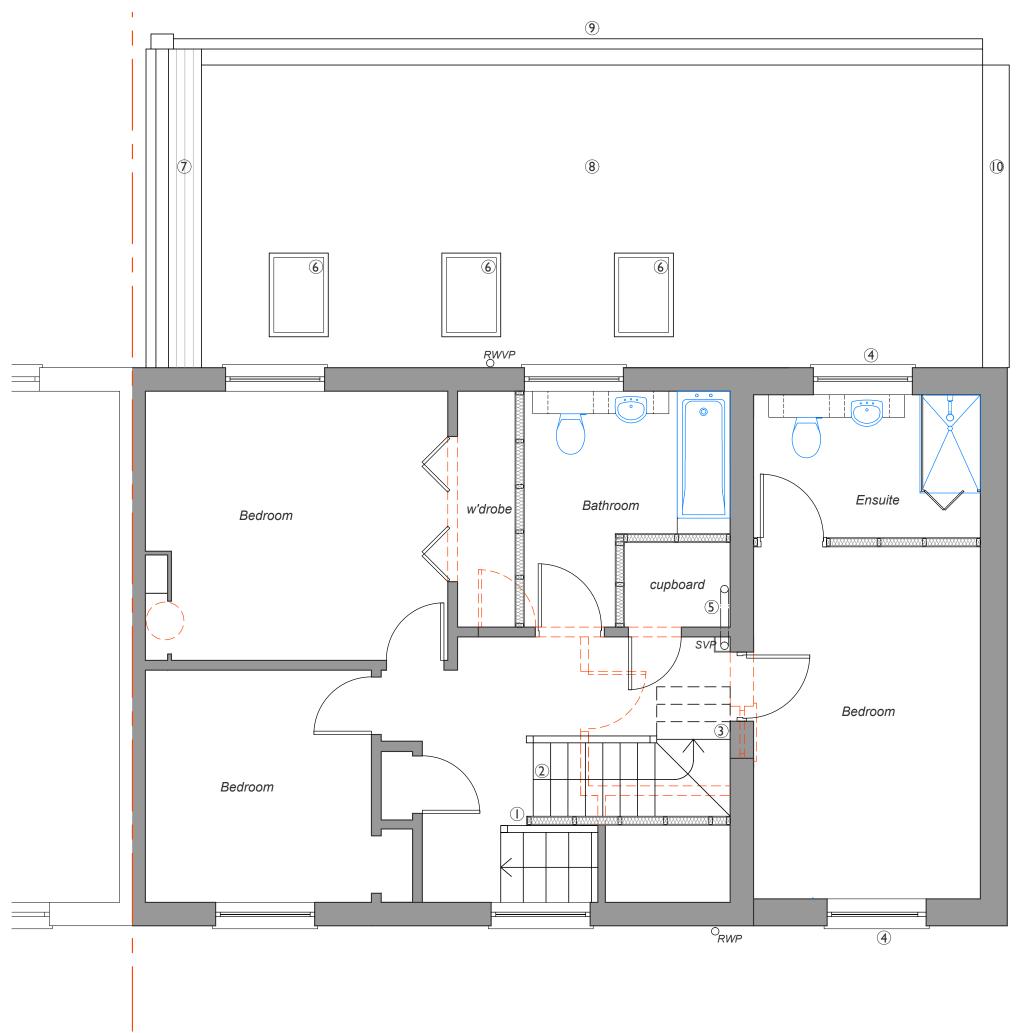

Proposed 1st Floor Plan 1:50

| LEGE | LEGEND - red lines indicates removals                    |  |  |  |  |  |
|------|----------------------------------------------------------|--|--|--|--|--|
| I -  | New partition                                            |  |  |  |  |  |
| 2 -  | New timber stair to second floor                         |  |  |  |  |  |
| 3 -  | Stairs above over corridor. 1950mm at lowest point       |  |  |  |  |  |
| 4 -  | New window. Material and style to match existing         |  |  |  |  |  |
| 5 -  | SVP altered to run under 1 st floor ceiling, rather than |  |  |  |  |  |
|      | above it, to suit new 2nd floor layout. Terminal remains |  |  |  |  |  |
| 6 -  | New rooflight to single storey rear extension            |  |  |  |  |  |
| 7 -  | Section of pitched roof to reduce height on boundary     |  |  |  |  |  |
| 8 -  | Single ply membrane fat roof                             |  |  |  |  |  |
| 9 -  | Overhang with concealed gutter                           |  |  |  |  |  |

10 - Parapet with metal capping

| A                                                                          | Planning<br>Planning                | Mar22<br>Nov21 |            |  |  |  |  |
|----------------------------------------------------------------------------|-------------------------------------|----------------|------------|--|--|--|--|
| Rev.                                                                       | Revision                            |                | Date       |  |  |  |  |
| Rc                                                                         | binson A                            | Architectura   | l Services |  |  |  |  |
| 15 GREENBANK DRIVE<br>EDINBURGH<br>EH10 5RE                                |                                     |                |            |  |  |  |  |
| Client<br>Bobbi Dickson                                                    |                                     |                |            |  |  |  |  |
| Project<br>Extension and Alterations at<br>14 Longstone Gardens, Edinburgh |                                     |                |            |  |  |  |  |
| Title Proposed First Floor Plan                                            |                                     |                |            |  |  |  |  |
| Scal                                                                       | Scale 1:50@A3 Date July 20 Drawn SR |                |            |  |  |  |  |
| Drwg No 2023-(PL)06 Revision A                                             |                                     |                |            |  |  |  |  |