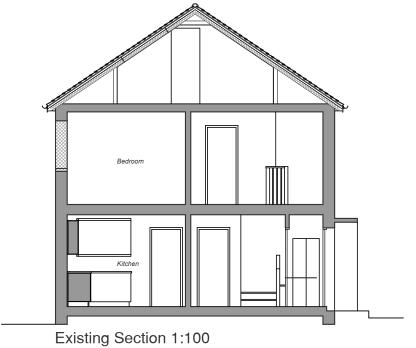

|          |        | Client<br>Bobbi Dickson         | Project<br>Extension and Alterations at<br>14 Longstone Gardens, Edinburgh |                       | urgh                 |          |
|----------|--------|---------------------------------|----------------------------------------------------------------------------|-----------------------|----------------------|----------|
|          |        | Robinson Architectural Services | Title                                                                      | Existing El           | evations and Section | n        |
|          |        | 15 GREENBANK DRIVE              | Scale                                                                      | 1:100@A3              | Date July20          | Drawn SR |
| Planning | Nov 21 | EDINBURGH                       | Drwg N                                                                     | <sup>lo</sup> 2023-(F | PL)03                | Revision |