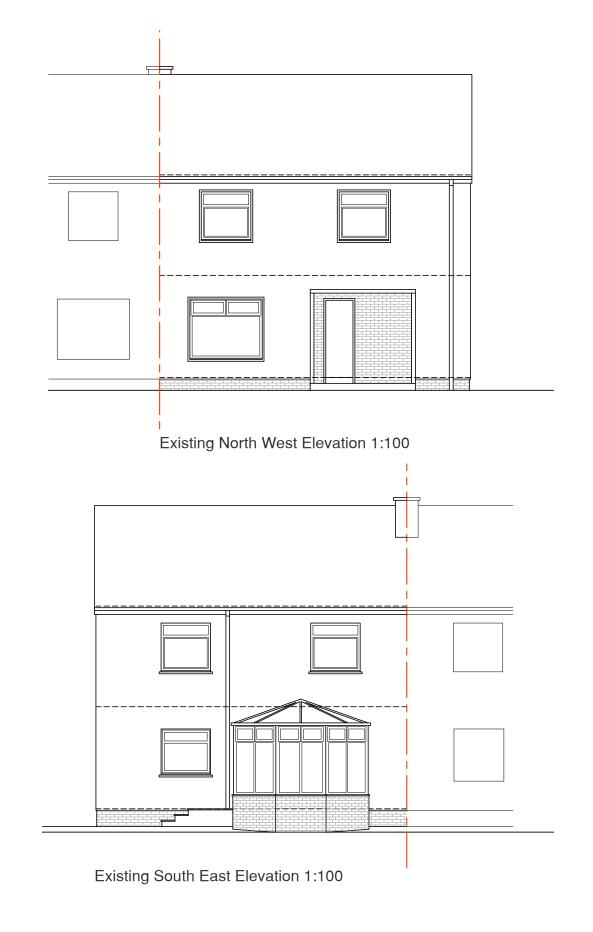

|          |        | Client<br>Bobbi Dickson         | Project<br>Extension and Alterations at<br>14 Longstone Gardens, Edinburgh |                       | urgh                 |          |
|----------|--------|---------------------------------|----------------------------------------------------------------------------|-----------------------|----------------------|----------|
|          |        | Robinson Architectural Services | Title                                                                      | Existing El           | evations and Section | n        |
|          |        | 15 GREENBANK DRIVE              | Scale                                                                      | 1:100@A3              | Date July20          | Drawn SR |
| Planning | Nov 21 | EDINBURGH                       | Drwg N                                                                     | <sup>lo</sup> 2023-(F | PL)03                | Revision |