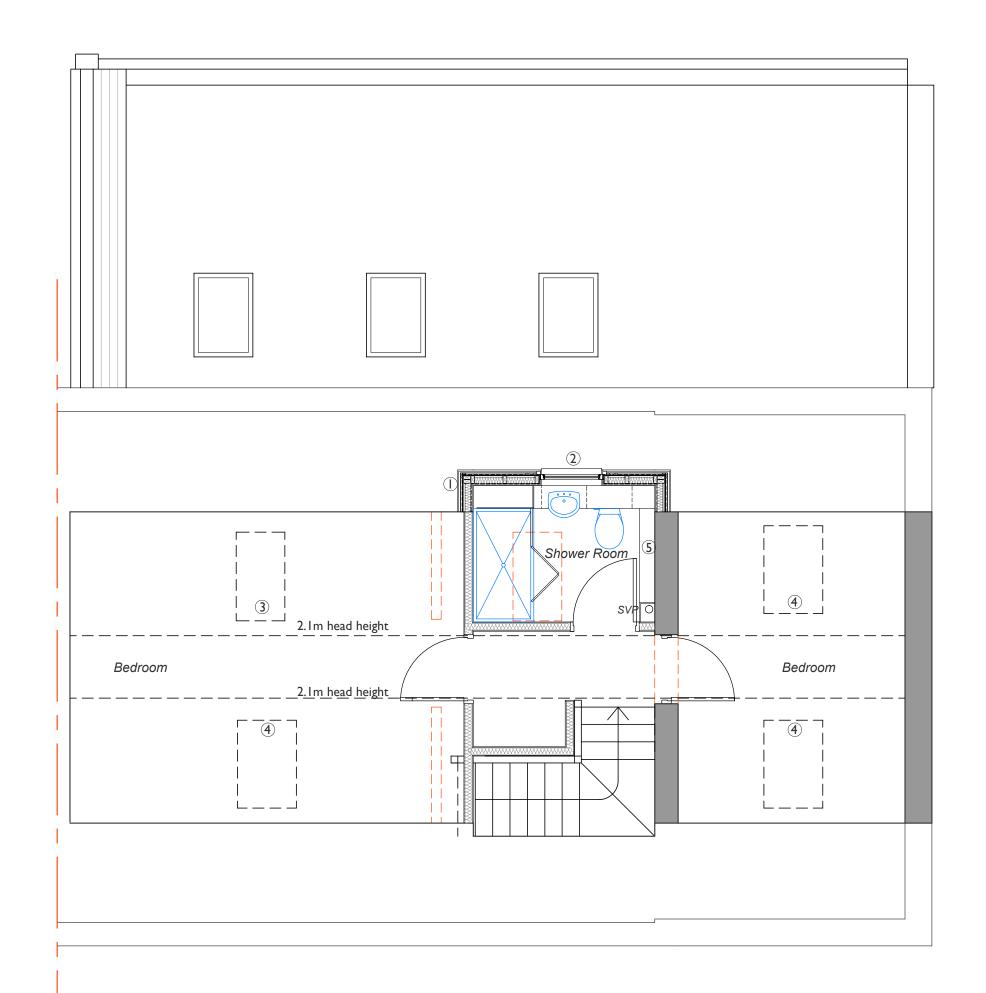

Proposed 1st Floor Plan 1:50

| LEGE | LEGEND - red lines indicates removals                    |  |  |  |  |  |
|------|----------------------------------------------------------|--|--|--|--|--|
| I -  | New partition                                            |  |  |  |  |  |
| 2 -  | New timber stair to second floor                         |  |  |  |  |  |
| 3 -  | Stairs above over corridor. 1950mm at lowest point       |  |  |  |  |  |
| 4 -  | New window. Material and style to match existing         |  |  |  |  |  |
| 5 -  | SVP altered to run under 1 st floor ceiling, rather than |  |  |  |  |  |
|      | above it, to suit new 2nd floor layout. Terminal remains |  |  |  |  |  |
| 6 -  | New rooflight to single storey rear extension            |  |  |  |  |  |
| 7 -  | Section of pitched roof to reduce height on boundary     |  |  |  |  |  |
| 8 -  | Single ply membrane fat roof                             |  |  |  |  |  |
| 9 -  | Overhang with concealed gutter                           |  |  |  |  |  |

10 - Parapet with metal capping

| A                                                                          | Planning<br>Planning                | Mar22<br>Nov21 |            |  |  |  |  |
|----------------------------------------------------------------------------|-------------------------------------|----------------|------------|--|--|--|--|
| Rev.                                                                       | Revision                            |                | Date       |  |  |  |  |
| Rc                                                                         | binson A                            | Architectura   | l Services |  |  |  |  |
| 15 GREENBANK DRIVE<br>EDINBURGH<br>EH10 5RE                                |                                     |                |            |  |  |  |  |
| Client<br>Bobbi Dickson                                                    |                                     |                |            |  |  |  |  |
| Project<br>Extension and Alterations at<br>14 Longstone Gardens, Edinburgh |                                     |                |            |  |  |  |  |
| Title Proposed First Floor Plan                                            |                                     |                |            |  |  |  |  |
| Scal                                                                       | Scale 1:50@A3 Date July 20 Drawn SR |                |            |  |  |  |  |
| Drwg No 2023-(PL)06 Revision A                                             |                                     |                |            |  |  |  |  |