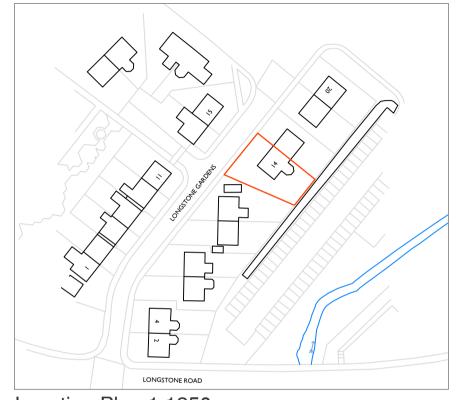

Location Plan 1:1250

|          |        | Client<br>Bobbi Dickson         | Projec | Extensior             | n and Alterations<br>tone Gardens, E |          |
|----------|--------|---------------------------------|--------|-----------------------|--------------------------------------|----------|
|          |        | Robinson Architectural Services | Title  | Location              | Plan                                 |          |
|          |        | 15 GREENBANK DRIVE              | Scale  | 1:1250@A4             | Date JUL20                           | Drawn SR |
| Planning | Nov 21 |                                 | Drwg I | <sup>Vo</sup> 2023-Ll | D                                    | Revision |