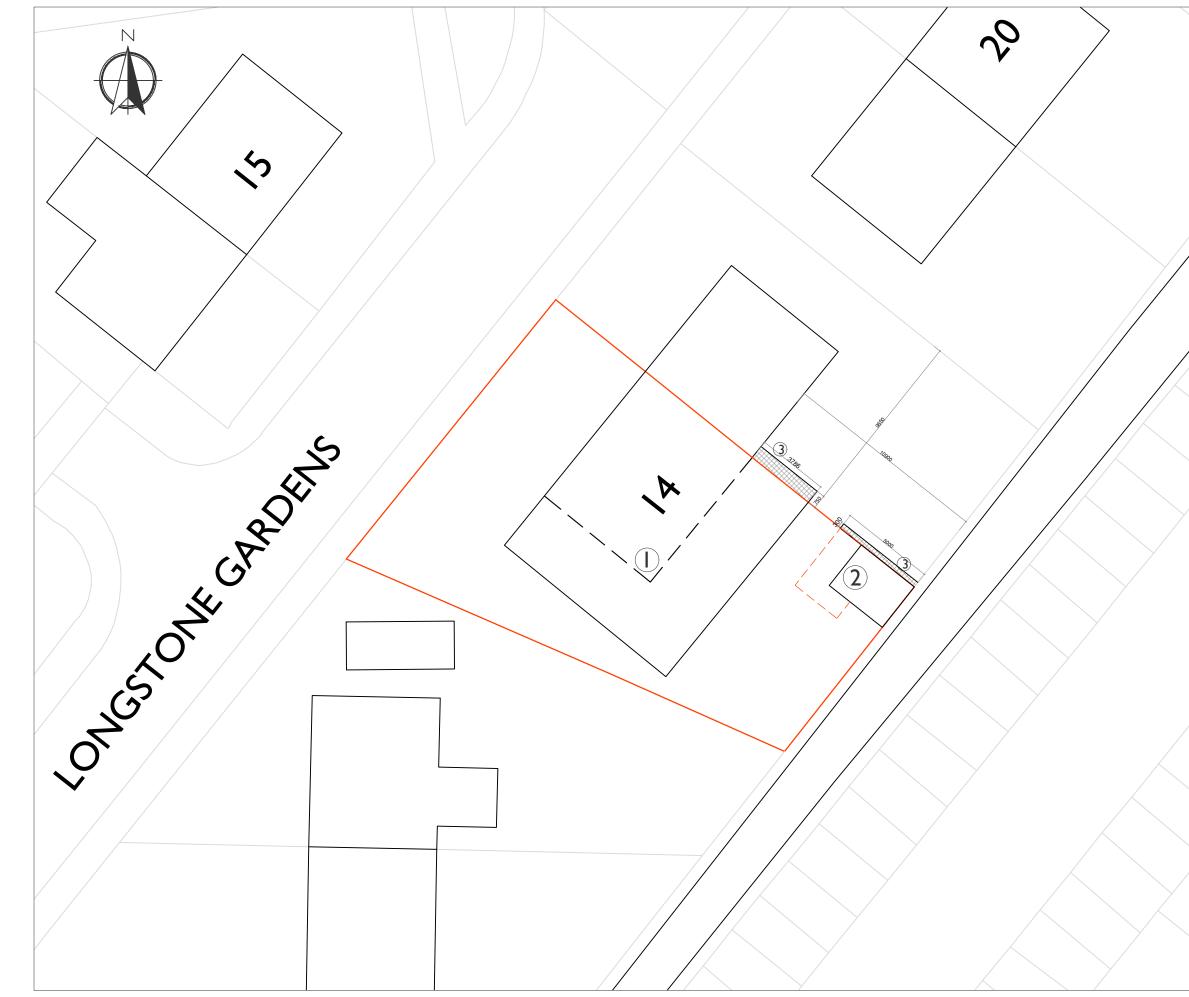

Block Plan 1:200

- LEGEND red lines indicates removals
   I Line of existing house shown dotted
   2 Office pod. Height at boundary 2.2m. Reduced by 7m<sup>2</sup>
   3 Area of neighbours garden where 45° line from the roof is above 2m

| А     | Planning<br>Planning          |       |                          |          | Mar22<br>Jan22 |
|-------|-------------------------------|-------|--------------------------|----------|----------------|
| Rev.  | Revision                      |       |                          |          | Date           |
| Rc    | binson A                      | Arch  | itectura                 | l Servi  | ces            |
| ED    | GREENBAN<br>INBURGH<br>10 5RE | IK DR | IVE                      |          |                |
| Cliei | Bobbi [                       | Dicks | on                       |          |                |
| Proj  | Extens                        |       | nd Alterati<br>e Gardens |          | urgh           |
| Title |                               | ed Bl | ock Plan                 |          |                |
| Sca   | <sup>le</sup> 1:200@A3        | Date  | Jan 22                   | Drawn    | SR             |
| Drw   | <sup>g No</sup> 2023-         | (PL)  | 11                       | Revision | Α              |