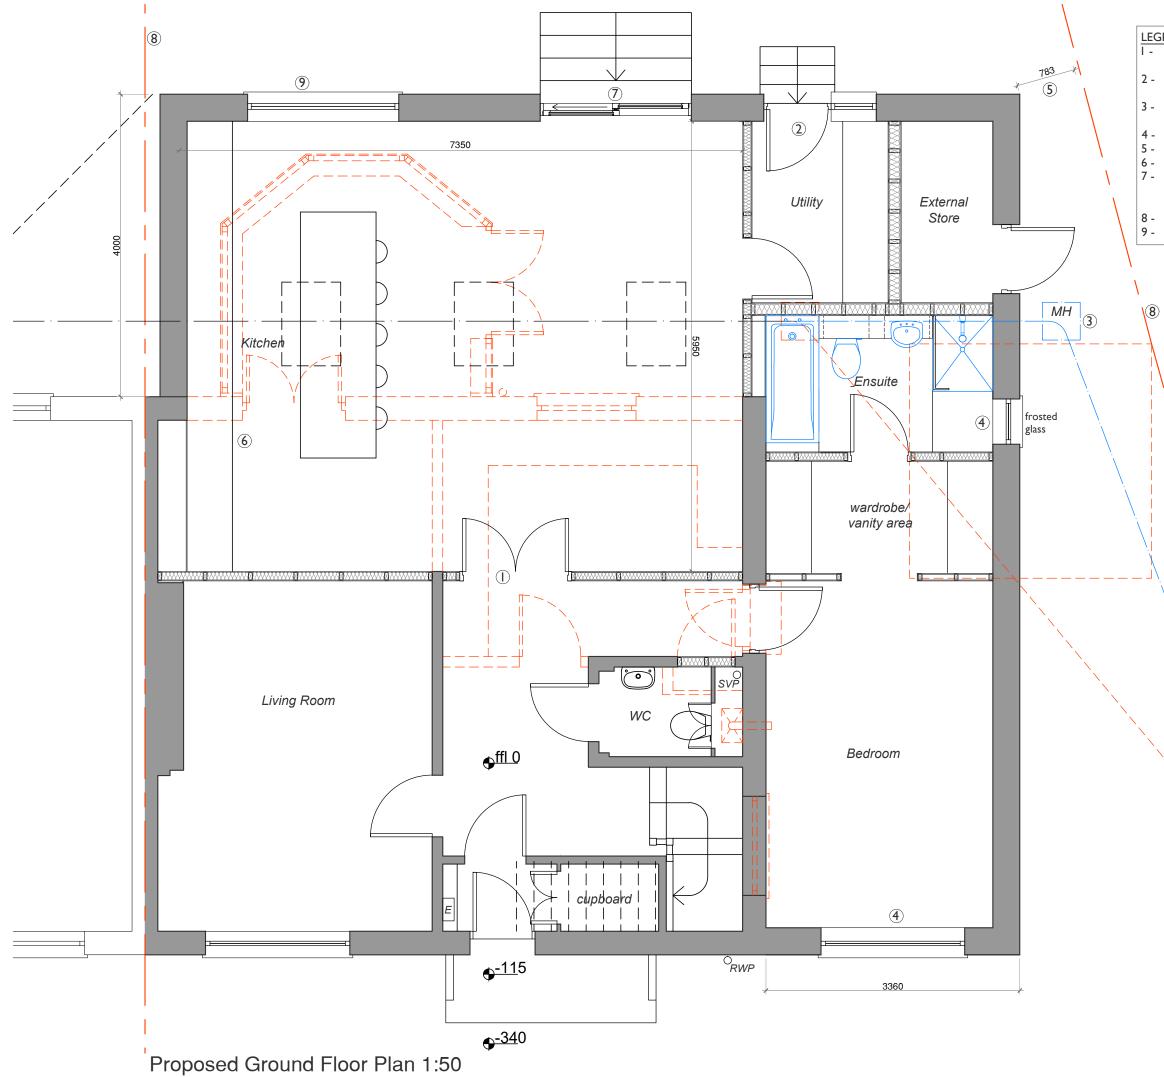

| END - red lines indicates removals                        |
|-----------------------------------------------------------|
| New glazed double doors to give sight line from front     |
| entrance to rear garden                                   |
| New door with window adjacent to give access from         |
| Utility to rear garden. Dark grey frame                   |
| Drainage line altered and new manhole constructed to      |
| suit new extension position                               |
| New window. Material and style to match existing          |
| Gap to give access from front to rear                     |
| Bank of kitchen units with island and breakfast bar       |
| Sliding doors with fixed window adjacent. Steps to access |
| rear garden. Structural Opening 2000mm x 2200mm.          |
| Dark Grey frame                                           |
| 1.8m boundary fence                                       |
| Clerestorey window. Internal cill 1700mm. Dark grey frame |
|                                                           |

|        | A                                                                          | Planning<br>Planning | Revisi | on      |       | Mar22<br>Nov21 |  |
|--------|----------------------------------------------------------------------------|----------------------|--------|---------|-------|----------------|--|
| \<br>\ | Rev.                                                                       |                      |        |         |       | Date           |  |
| Ň      | Ro                                                                         | binson /             | Archi  | tectura | Servi | ces            |  |
| ``     | 15 GREENBANK DRIVE<br>EDINBURGH<br>EH10 5RE                                |                      |        |         |       |                |  |
|        | <sup>Client</sup><br>Bobbi Dickson                                         |                      |        |         |       |                |  |
|        | Project<br>Extension and Alterations at<br>14 Longstone Gardens, Edinburgh |                      |        |         |       |                |  |
|        | Title Proposed Ground Floor Plan                                           |                      |        |         |       |                |  |
|        | Scale 1:50@A3 Date July 20 Drawn S                                         |                      |        |         |       | SR             |  |
|        | Drwg No Revision Revision                                                  |                      |        |         |       | Α )            |  |