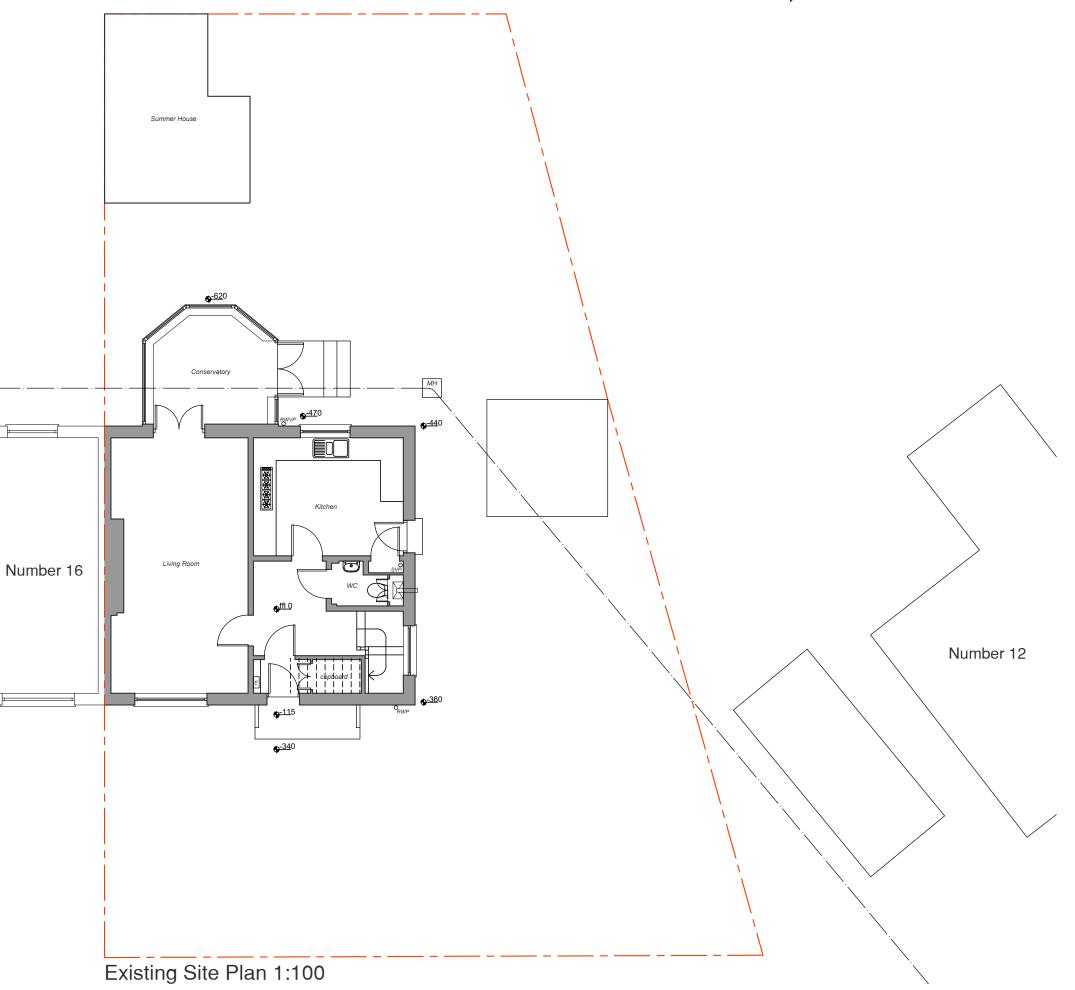

|          |        | Client<br>Bobbi Dickson         | Project | Extension             | and Alterations at<br>one Gardens, Edink | burgh    |
|----------|--------|---------------------------------|---------|-----------------------|------------------------------------------|----------|
|          |        | Robinson Architectural Services | Title   | Existing Si           | te Plan                                  |          |
|          |        | 15 GREENBANK DRIVE              | Scale   | 1:100@A3              | Date July20                              | Drawn SR |
| Planning | Nov 21 |                                 | Drwg N  | <sup>lo</sup> 2023-(F | PL)01                                    | Revision |