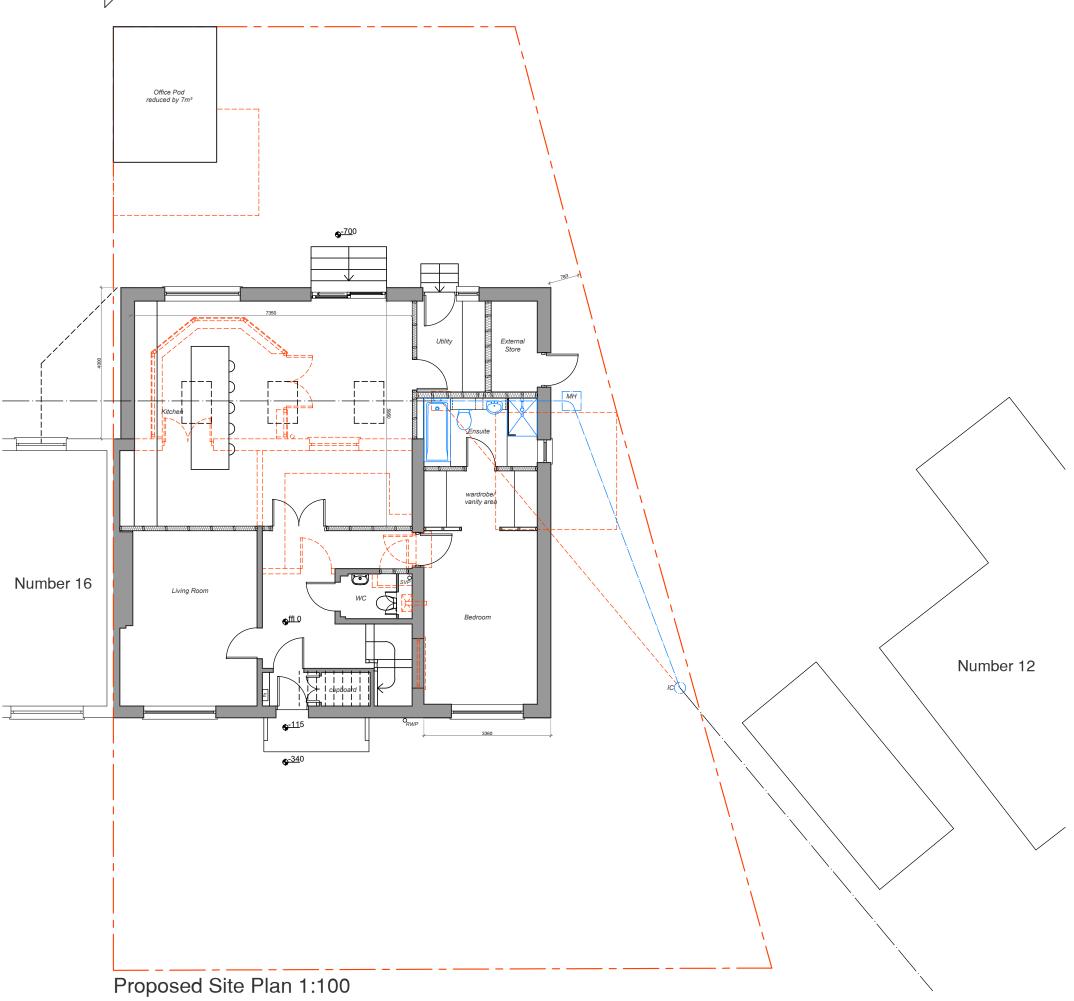

|   |                               |                  | Client<br>Bobbi Dickson         | Project | Extension         | and Alterations at<br>one Gardens, Edir |               |
|---|-------------------------------|------------------|---------------------------------|---------|-------------------|-----------------------------------------|---------------|
| С | Planning Revision             | Mar 22           | Robinson Architectural Services | Title   | Proposed          | Site Plan                               |               |
| В | Planning Revision             | Feb 22           | 15 GREENBANK DRIVE              | Scale   | 1:100@A3          | Date July20                             | Drawn SR      |
| A | Planning Revision<br>Planning | Jan 22<br>Nov 21 | FDINBURGH                       | Drwg N  | <i>lo</i> 2023-(F | PL)04                                   | Revision<br>C |