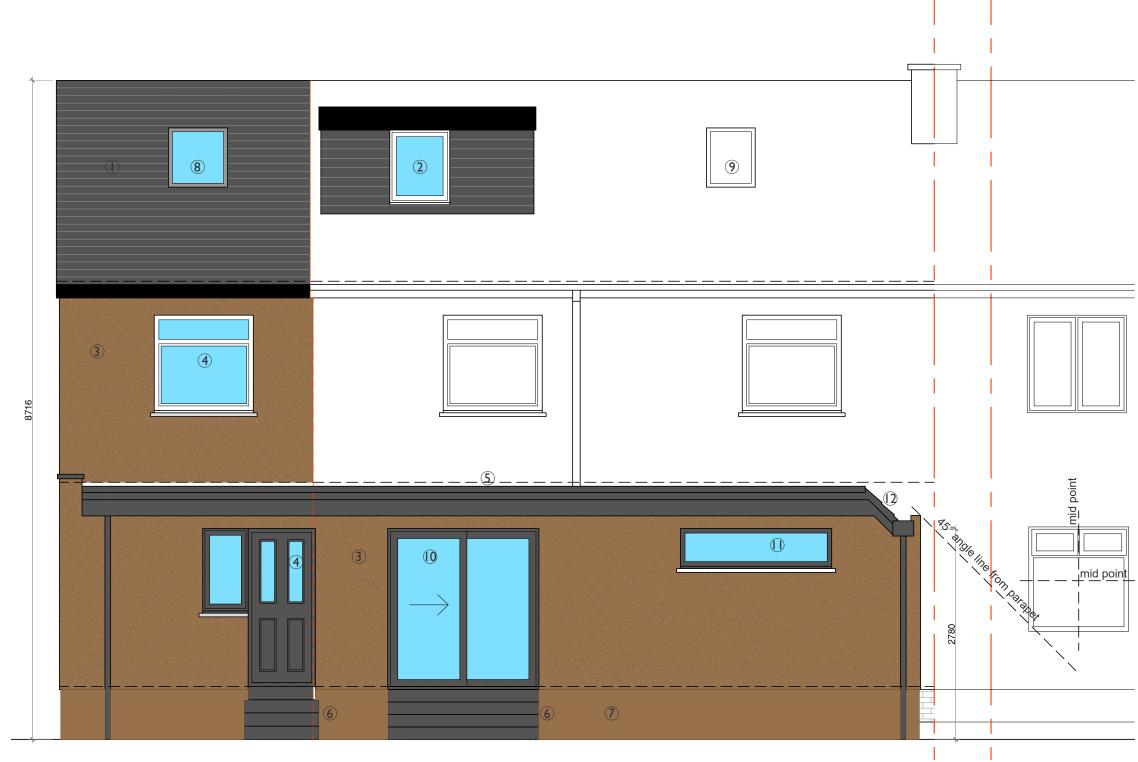

Proposed South East Elevation 1:50

| LEGE | ND - red lines indicates removals                                                                               |
|------|-----------------------------------------------------------------------------------------------------------------|
| 1 -  | New roof. Material to match existing                                                                            |
| 2 -  | New dormer with timber cladding (colour to match tiles).<br>Material and style of window to match existing      |
| 3 -  | Render to match existing                                                                                        |
| 4 -  | New external door with window adjacent. Door to give direct access from Utility to rear garden. Dark grey frame |
| 5 -  | Flat roof with overhang and concealed gutter                                                                    |
| 6 -  | New steps from floor level down to garden level.                                                                |
| 7 -  | Brick basecourse to match existing                                                                              |
| 8 -  | New rooflight                                                                                                   |
| 9 -  | Existing rooflight                                                                                              |
| 10 - | Sliding doors with fixed window adjacent. Dark grey frame                                                       |
| 11 - | Clerestorey window. Dark grey frame                                                                             |
| 12 - | Section of pitched roof up to flat, to reduce height on boundary                                                |

| В                                                                          | Planning                                    | Revis | sion     |         | Mar22 |  |  |  |
|----------------------------------------------------------------------------|---------------------------------------------|-------|----------|---------|-------|--|--|--|
| Α                                                                          | Planning                                    | Revis | sion     |         | Jan22 |  |  |  |
|                                                                            | Planning                                    |       |          |         | Nov21 |  |  |  |
| Rev.                                                                       | Revision                                    |       |          |         | Date  |  |  |  |
| Rc                                                                         | binson A                                    | \rch  | itectura | l Servi | ces   |  |  |  |
| ED<br>EH                                                                   | 15 GREENBANK DRIVE<br>EDINBURGH<br>EH10 5RE |       |          |         |       |  |  |  |
| Clie                                                                       | Client<br>Bobbi Dickson                     |       |          |         |       |  |  |  |
| Project<br>Extension and Alterations at<br>14 Longstone Gardens, Edinburgh |                                             |       |          |         |       |  |  |  |
| Title                                                                      | Title Proposed South East Elevation         |       |          |         |       |  |  |  |
| Sca                                                                        | Scale 1:50@A3 Date July 20 Drawn SR         |       |          |         |       |  |  |  |
| Drwg No 2023-(PL)09                                                        |                                             |       |          |         |       |  |  |  |